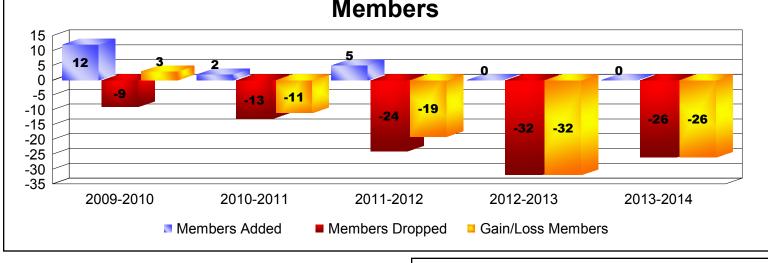

## **Disbanded Districts**

| Year                                                                                                              | New<br>Clubs | Dropped<br>Clubs | Gain/<br>Loss<br>Clubs | New<br>Members | Charter<br>Members      | Reinsta<br>Member |                              | Total<br>Member<br>Added | Total<br>Members<br>Dropped | Gain/<br>Loss<br>Members |
|-------------------------------------------------------------------------------------------------------------------|--------------|------------------|------------------------|----------------|-------------------------|-------------------|------------------------------|--------------------------|-----------------------------|--------------------------|
| 2009-2010                                                                                                         | 0            | -1               | -1                     | 11             | 0                       | 0                 | 1                            | 12                       | -9                          | 3                        |
| 2010-2011                                                                                                         | 0            | 0                | 0                      | 2              | 0                       | 0                 | 0                            | 2                        | -13                         | -11                      |
| 2011-2012                                                                                                         | 0            | 0                | 0                      | 3              | 0                       | 2                 | 0                            | 5                        | -24                         | -19                      |
| 2012-2013                                                                                                         | 0            | -2               | -2                     | 0              | 0                       | 0                 | 0                            | 0                        | -32                         | -32                      |
| 2013-2014                                                                                                         | 0            | -2               | -2                     | 0              | 0                       | 0                 | 0                            | 0                        | -26                         | -26                      |
| Average                                                                                                           | 0            | -1               | -1                     | 3              | 0                       | 0                 | 0                            | 4                        | -21                         | -17                      |
| -0<br>-0.4<br>-0.4<br>-0.8<br>-1.2<br>-1.6<br>-2<br>2009-2010<br>2010-2011<br>2011-2012<br>2012-2013<br>2013-2014 |              |                  |                        |                |                         |                   |                              |                          |                             |                          |
|                                                                                                                   | 2009-2010    |                  |                        |                | 2011-2012 Dropped Clubs |                   | 2012-2013<br>Gain/Loss Clubs |                          | 2013-2014                   |                          |
| Members                                                                                                           |              |                  |                        |                |                         |                   |                              |                          |                             |                          |